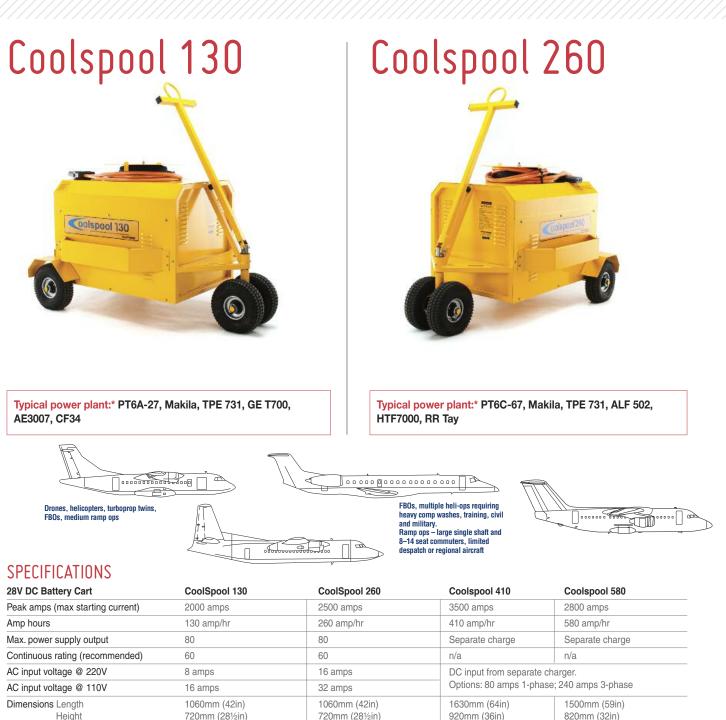

| AC input voltage @ 220V                  | 8 amps                                                                                                                                                                                                                                           | 16 amps                                                    | DC input from separate charger.<br>Options: 80 amps 1-phase; 240 amps 3-phase |                                               |
|------------------------------------------|--------------------------------------------------------------------------------------------------------------------------------------------------------------------------------------------------------------------------------------------------|------------------------------------------------------------|-------------------------------------------------------------------------------|-----------------------------------------------|
| AC input voltage @ 110V                  | 16 amps                                                                                                                                                                                                                                          | 32 amps                                                    |                                                                               |                                               |
| Dimensions Length<br>Height<br>Width     | 1060mm (42in)<br>720mm (28½in)<br>710mm (28in)                                                                                                                                                                                                   | 1060mm (42in)<br>720mm (28½in)<br>710mm (28in)             | 1630mm (64in)<br>920mm (36in)<br>750mm (29½in)                                | 1500mm (59in)<br>820mm (32in)<br>950mm (37in) |
| Weight                                   | 157kg (346lbs)                                                                                                                                                                                                                                   | 270kg (594lbs)                                             | 477kg (1,051lbs)                                                              | 560kg (1,234lbs)                              |
| Batteries – 28V<br>26V<br>Control panel: | 4 x 6V, 1 x 4V<br>3 x 6V, 2 x 4V<br>Digital voltmeter, digital ammet                                                                                                                                                                             | 8 x 6V, 2 x 4V<br>6 x 6V, 2 x 4V<br>ter, On/Off power knob | 14 x 2V<br>13 x 2V                                                            | 14 x 2V<br>13 x 2V                            |
| Charge input plug: CS130, CS260          | Single phase<br>16 amps @240 volts mains inp                                                                                                                                                                                                     | Single phase<br>put                                        | S350 polarised DC accepts single- or 3-phase charger                          |                                               |
| ON/OFF emergency isolator:               | Heavy-duty double pole push/pull switch with red mushroom knob                                                                                                                                                                                   |                                                            |                                                                               |                                               |
| Accessory socket:                        | 28V DC accessory socket, fused @ 10 amps, suitable for worklight, DC                                                                                                                                                                             |                                                            |                                                                               |                                               |
| Power cells:                             | 5 x 130 amp/hr series connected starved electrolyte gas recombining cells. Cells cleared for air transportation<br>Correctly protected in accordance with ICAO regulations                                                                       |                                                            |                                                                               |                                               |
| Tyres:                                   | 4 x 260mm (10.5in) pneumatic                                                                                                                                                                                                                     |                                                            | 4 x 400mm (16in) pneumatic                                                    |                                               |
| Integral power supply charging system:   | 110/220V AC selectable single-phase switch mode powersupply/charger. Regulated to 31.2 volts DC. Units comprise 2 x 20 amp TEFC independent switch-mode modules paralleled for reliability. Short circuit protected, current overload protection |                                                            |                                                                               |                                               |
| NCAGE:                                   | KD628                                                                                                                                                                                                                                            |                                                            |                                                                               |                                               |